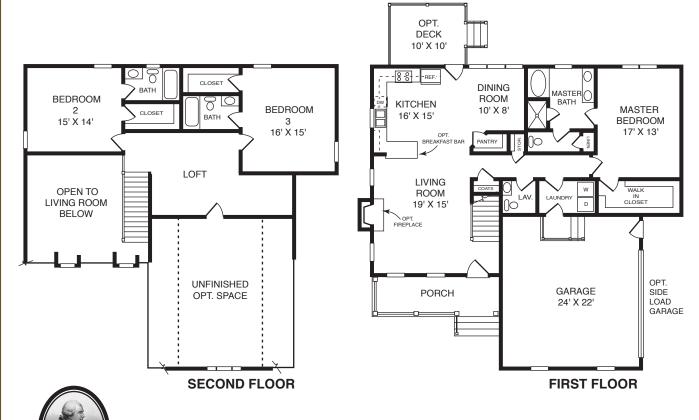

Rochambeau Estates NK Homes "Quality, Value and Affordability" Square Footage1st Floor13192nd Floor6412nd Floor (Opt Space)256Garage514

The Madison By NK Homes (804) 421-2935

This rendering is for illustrative purposes only and is not part of a legal contract. This rendering may include a number of optional features, which may be added at an additional cost to the purchaser. Actual building plans are often modified to meet building codes, facilitate mechanical installations, and to incorporate design improvements. All dimensions in the rendering are approximate and may vary from actual specifications.